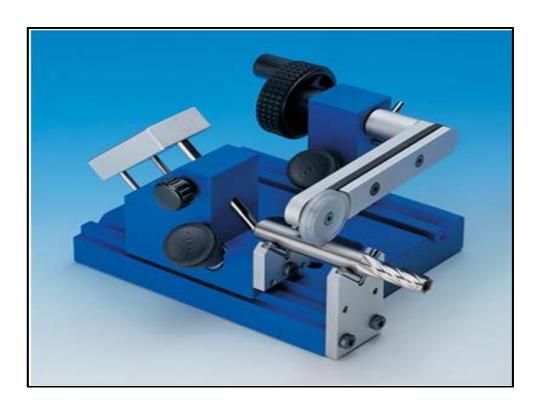

## **INSTRUCTION MANUAL FOR RUNOUT & CONCENTRICITY CHECKING GAUGE (500-100)**

Consistent quality measurement is a main element in today's competitive manufacturing situation. The Fork "V-Block" Concentricity Pro reject measuring errors characteristic in conventional designs of concentricity gages. This unit is capable of measuring the run-out on tubular components below.00004" (1 micron) and can ideally be used in the cutting tool, punching, semiconductor, automotive and aerospace manufacturing. The special end stopper has a ball shape so that only one point of the stopper touches the center of the component. The single driving roller allows very slow rotation of the component, which is particularly current for checking channeled cutting tools such as end grinders, step tools and drills.

## **Specification**

- Today's competitive manufacturing situation
- Run-out Checking Gauge measuring errors characteristic in conventional designs of concentricity gauges.
- ➤ This part is capable of measuring the run-out on hollow components under.
- ➤ 1 micron and can ideally be used in the cutting tool, punching, semiconductor, automotive and aerospace developed
- The special end closure has a ball shape so that only one point of the closure drops the center of the component.
- The single driving breaker allows very slow rotation of the component, which is particularly current for checking conducted cutting tools such as end grinders, step tools and drills.
- > Run-out checking is a fully new technique to concentricity gauging and provides sure advances in accuracy and efficiency.

# **INSTRUCTION MANUAL FOR RUNOUT & CONCENTRICITY CHECKING GAUGE (500-100)**

The Fork Concentricity Pro represents a fully new method to concentricity gauging and provides guaranteed developments inaccuracy and efficiency. This quality inspection device is available in 3 versions: Version 1 As a stand-alone unit for comparators and contour projectors, Version 2 Mounted on a surface plate with precision dial indicator and articulated arm, Version 3 Mounted on a surface plate with a high-accuracy laser scanner to measure distance and concentricity.