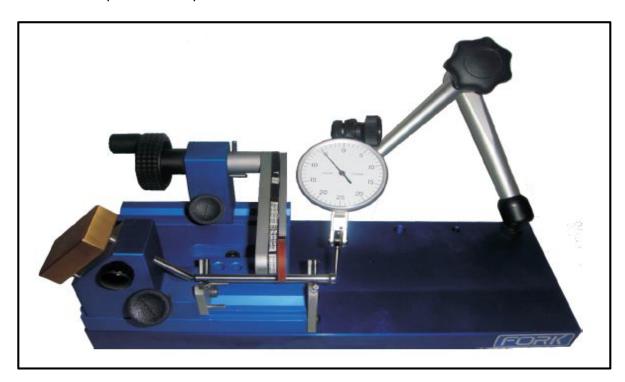

## **INSTRUCTION MANUAL FOR RUNOUT & CONCENTRICITY CHECKING GAUGE (500-100)**

Consistent quality measurement is a main element in today's competitive manufacturing situation. The Fork "V-Block" Concentricity Pro reject measuring errors characteristic in conventional designs of concentricity gages. This unit is capable of measuring the run-out on tubular components below.00004" (1 micron) and can ideally be used in the cutting tool, punching, semiconductor, automotive and aerospace manufacturing. The special end stopper has a ball shape so that only one point of the stopper touches the center of the component. The single driving roller allows very slow rotation of the component, which is particularly current for checking channeled cutting tools such as end grinders, step tools and drills.

## **Specification**

- Today's competitive manufacturing situation
- Run-out Checking Gauge measuring errors characteristic in conventional designs of concentricity gauges.
- ➤ This part is capable of measuring the run-out on hollow components under.
- ➤ 1 micron and can ideally be used in the cutting tool, punching, semiconductor, automotive and aerospace developed
- The special end closure has a ball shape so that only one point of the closure drops the center of the component.
- The single driving breaker allows very slow rotation of the component, which is particularly current for checking conducted cutting tools such as end grinders, step tools and drills.
- > Run-out checking is a fully new technique to concentricity gauging and provides sure advances in accuracy and efficiency.

# **INSTRUCTION MANUAL FOR RUNOUT & CONCENTRICITY CHECKING GAUGE (500-100)**

The Fork Concentricity Pro represents a fully new method to concentricity gauging and provides guaranteed developments inaccuracy and efficiency. This quality inspection device is available in 3 versions: Version 1 As a stand-alone unit for comparators and contour projectors, Version 2 Mounted on a surface plate with precision dial indicator and articulated arm, Version 3 Mounted on a surface plate with a high-accuracy laser scanner to measure distance and concentricity.