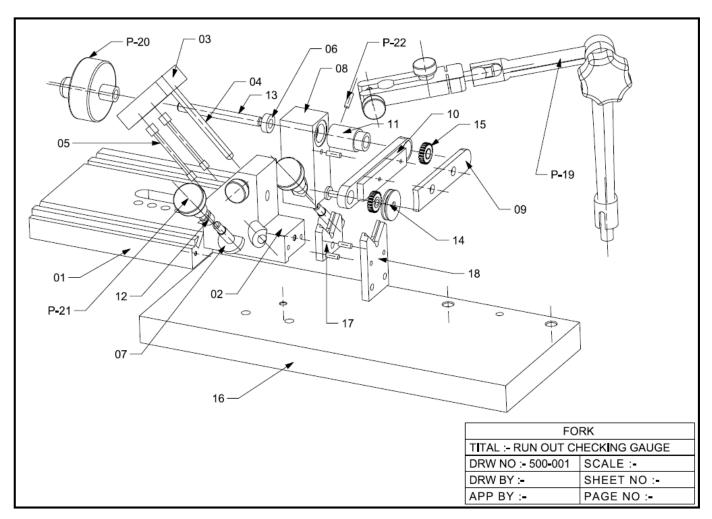

## **INSTRUCTION MANUAL FOR RUNOUT & CONCENTRICITY CHECKING GAUGE (500-100)**

Consistent quality measurement is a main element in today's competitive manufacturing situation. The Fork "V-Block" Concentricity Pro reject measuring errors characteristic in conventional designs of concentricity gages. This unit is capable of measuring the run-out on tubular components below.00004" (1 micron) and can ideally be used in the cutting tool, punching, semiconductor, automotive and aerospace manufacturing. The special end stopper has a ball shape so that only one point of the stopper touches the center of the component. The single driving roller allows very slow rotation of the component, which is particularly current for checking channeled cutting tools such as end grinders, step tools and drills.

## **Specification**

- Today's competitive manufacturing situation
- Run-out Checking Gauge measuring errors characteristic in conventional designs of concentricity gauges.
- ➤ This part is capable of measuring the run-out on hollow components under.
- ➤ 1 micron and can ideally be used in the cutting tool, punching, semiconductor, automotive and aerospace developed
- The special end closure has a ball shape so that only one point of the closure drops the center of the component.
- The single driving breaker allows very slow rotation of the component, which is particularly current for checking conducted cutting tools such as end grinders, step tools and drills.
- > Run-out checking is a fully new technique to concentricity gauging and provides sure advances in accuracy and efficiency.

# **INSTRUCTION MANUAL FOR RUNOUT & CONCENTRICITY CHECKING GAUGE (500-100)**

The Fork Concentricity Pro represents a fully new method to concentricity gauging and provides guaranteed developments inaccuracy and efficiency. This quality inspection device is available in 3 versions: Version 1 As a stand-alone unit for comparators and contour projectors, Version 2 Mounted on a surface plate with precision dial indicator and articulated arm, Version 3 Mounted on a surface plate with a high-accuracy laser scanner to measure distance and concentricity.